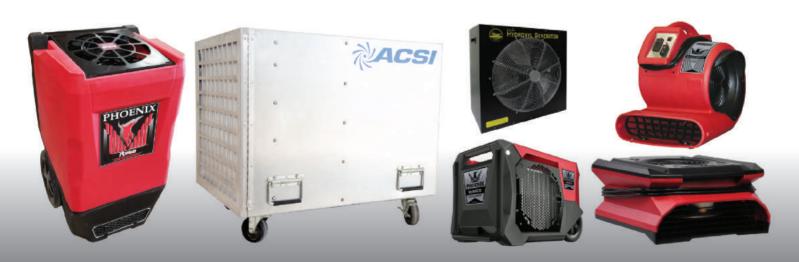

## Industry Leader in Mobile Dehumidification

#### **Accelerated Desiccant Drying**

- Can meet every application requirement
- Systems from 600-27,000 SCFM
- Available temperature control
- ETL, ETL-C and CE Rated

## **Temporary Humidity Control Applications**

- Industrial Preparation and Surface Coatings
- New Construction Dehumidification
- Water Damage and Restoration
- Mold and Fungus Prevention
- Corrosion Protection for Industrial Storage